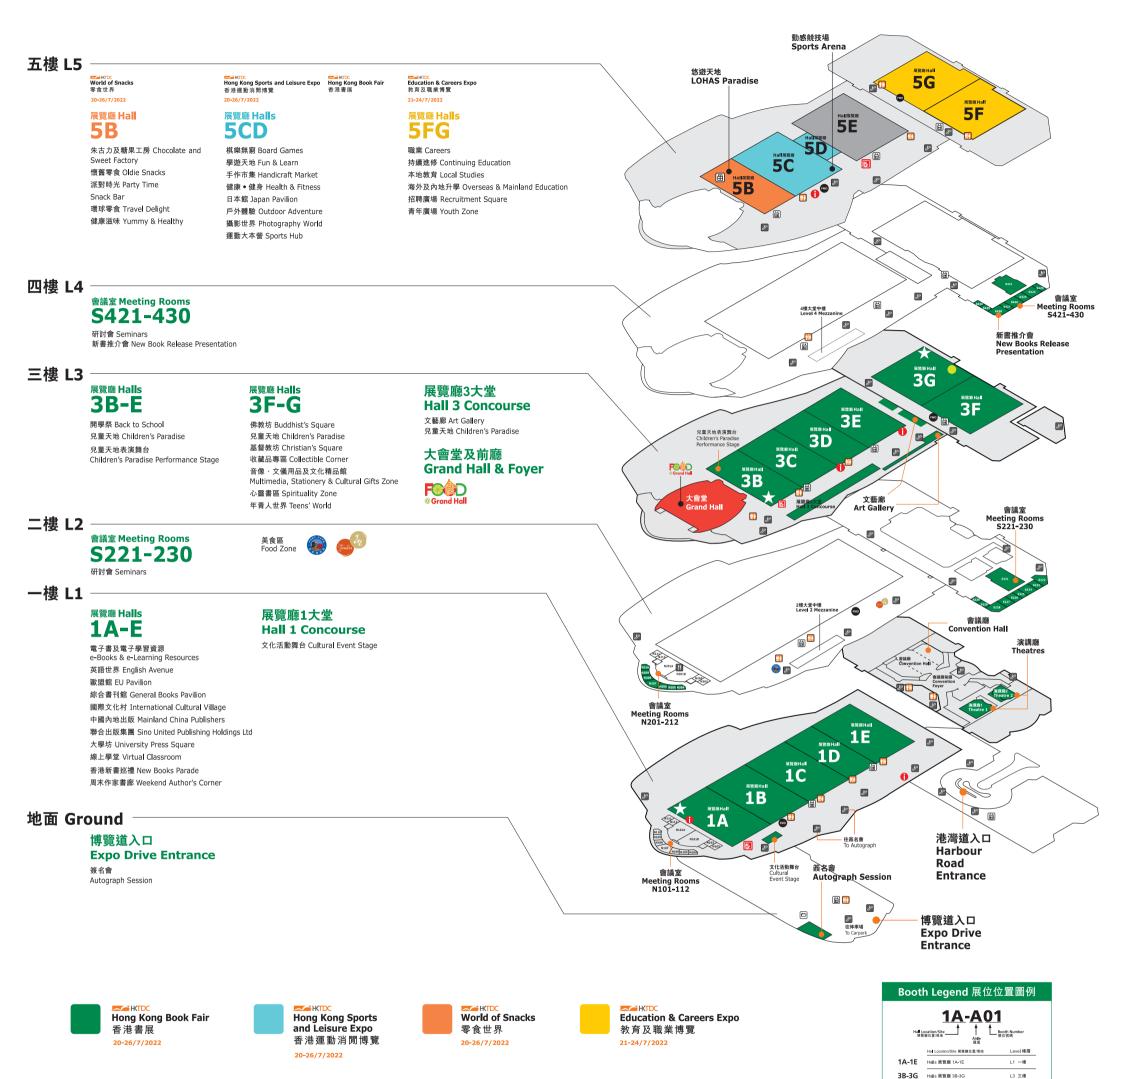

# 展覽會索引 Guide Map

► HKTDC Hong Kong Book Fair 香港書展 20-26/7/2022

## ► HKTDC Hong Kong Sports and Leisure Expo 香港運動消閒博覽

20-26/7/2022

# 零食世界

20-26/7/2022

#### 香港會議展覽中心 Hong Kong Convention and Exhibition Centre

#### 香港會議展覽中心切面圖 HKCEC Cross Section Plan

FMO

失散人士會合處 **Meeting Point** 

洗手間

Toilet

L3 三樓

L5 五樓