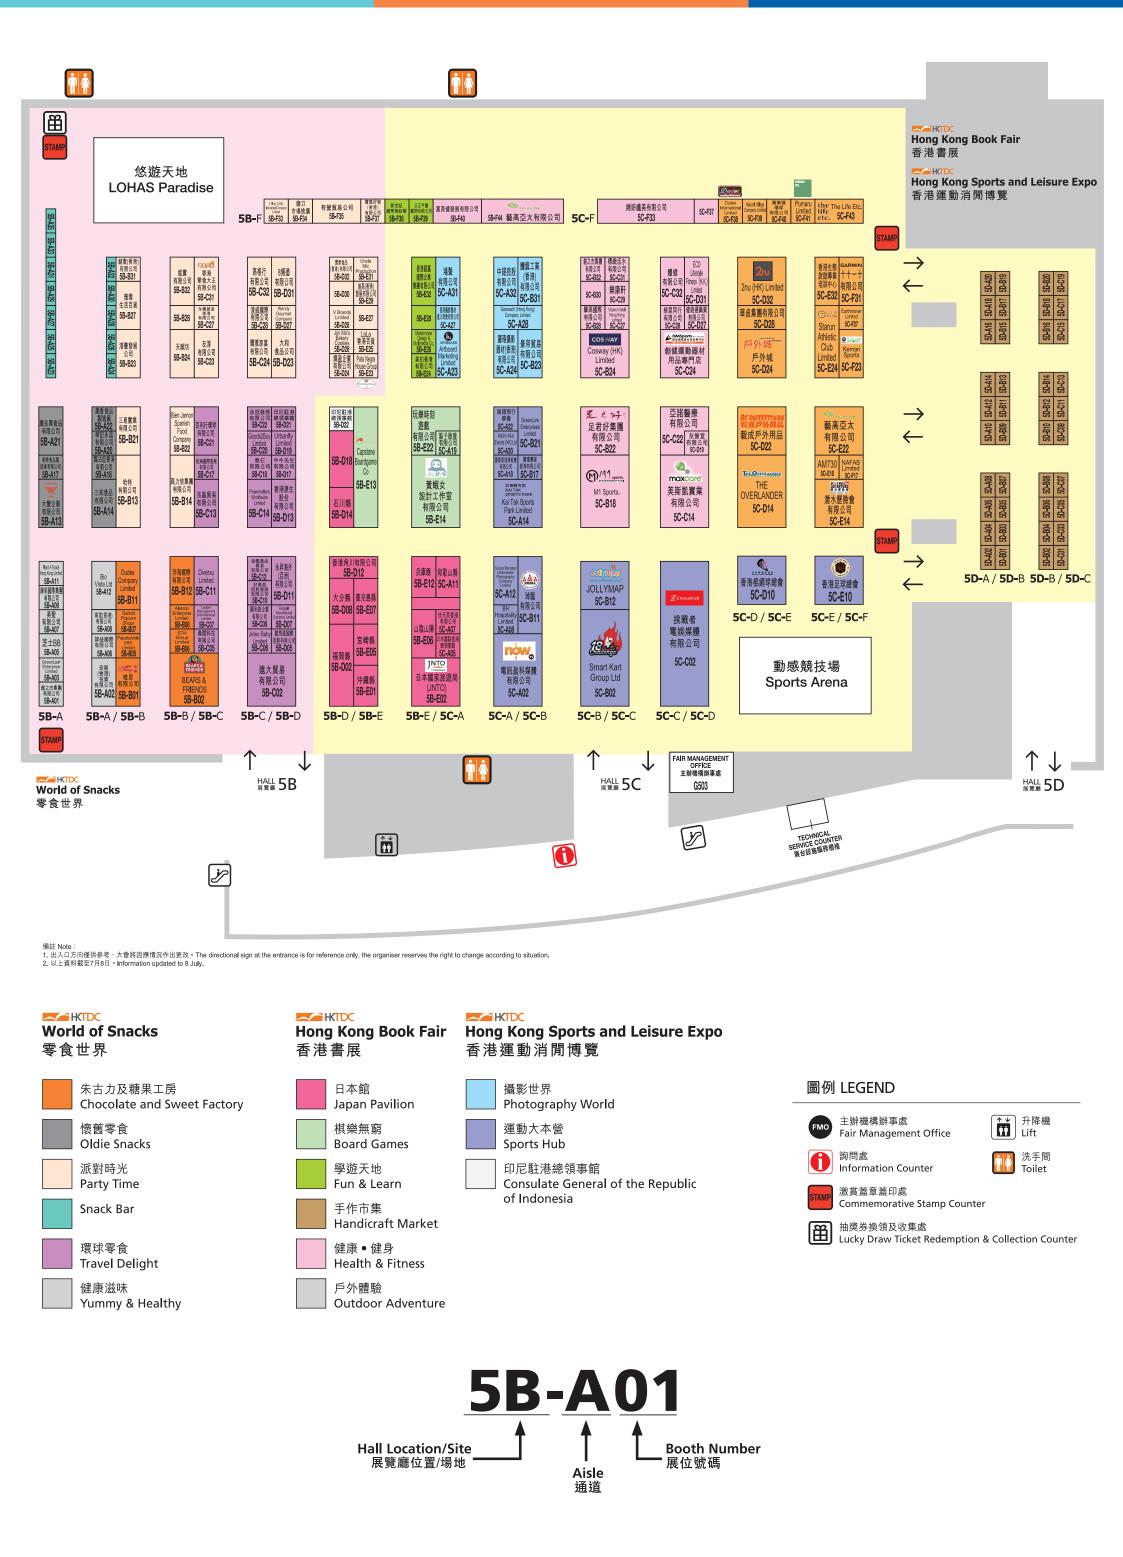

# 展覽會索引 Guide Map

► HKTDC Hong Kong Book Fair 香港書展 20-26/7/2022

## ► HKTDC Hong Kong Sports and Leisure Expo 香港運動消閒博覽

20-26/7/2022

# 零食世界

20-26/7/2022